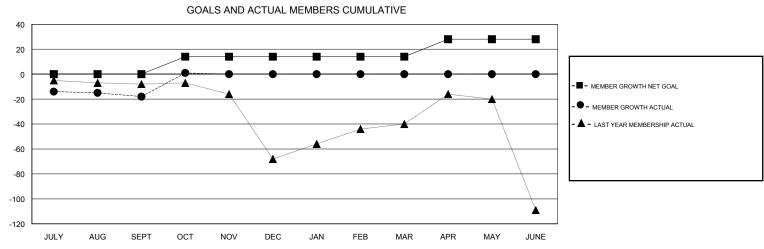

## MONTHLY MEMBERSHIP PROGRESS REPORT

District 118 U

Results as of: 10/31/2018

23

5

0

0

6

26

0

0

## JOOST PAIJMANS **LOCATION TURKEY GMT CA** Clubs Members RESULTS FOR 2018-2019 RESULTS FOR 2018-2019 NEW CLUB GOAL NEW CLUBS DROPPED CLUBS MEMBER GROWTH NET MEMBER GROWTH DROPPED QUARTER QUARTER GOAL ACTUAL MEMBERS ACTUAL (including transfers)

JULY/AUG/SEPT

OCT/NOV/DEC

JAN/FEB/MAR

APR/MAY/JUNE

0

14

0

14